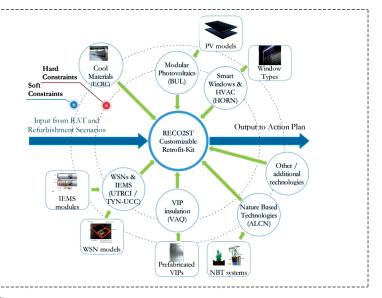

with

selection of **optimal Action Plan**and optimisation of installation process

Installation of personalised

Retrofit-Kit

SELECTION FROM ReCO<sub>2</sub>ST TECHNOLOGIES

### **COST & TIME EFFICIENCY**

Integrated Project Delivery

Least Cost Approach

Synergies between Technologies

Predictive Maintenance

Modular Action Plans with Adaptable Solutions

### **ENERGY EFFICIENCY**

Ultra-Thin Vacuum Insulation

Compact PV Arrays (Photovoltaics)

Smart windows

Cooling Materials

System Monitored & Controlled by Building Energy Management Systems (BEMS)

## **HUMAN HEALTH & COMFORT**

Thermal, Acoustic and Visual Comfort

Passive on Demand Ventilation

Nature Based Air Treatment

Streamlined and Intuitive Integrated Environmental Management Systems (IEM) Optimised for Indoor Environmnetal Quality (IEQ)

### **ENVIRONMENT**

Low CO2 Footprint Solutions

Decarbonised Refurbisgment

Urban Microclimate Improvement

Renewable Energy Sources (RES) Energy Generation

acciona

Estia

HORNVINDGER